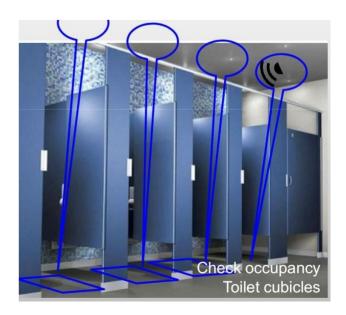

# **APPLICATIONS**

 Accurate human occupancy check for smart toilets, meeting rooms and office cubicles

Accurate occupancy check.
Quasi-stationary toilet user
detected without problem.
Zero privacy concern.
NBIoT Networking.