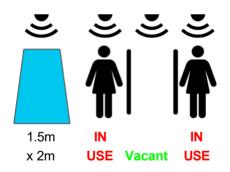

Accurate occupancy check.
Quasi-stationary toilet user
detected without problem.
Zero privacy concern.
NBIoT Networking.

## **FEATURES**

- 24GHz radar sensing technology
- Install behind thin non-metallic walls or (false)ceilings
- Human presence detection algorithm
- Quasi-stationary subject with minor movements, as for toilet users.
- Detection area 2m(L) x 1.5m(W) (floor)
- Privacy clean sensor data uploaded to the cloud via NB- IoT

## SPECIFICATION

Human Occupancy Sensor

Radar Frequency 24GHz
 Sensitivity Adjustable
 Detection Area 2 x 1.5 meters
 Detection Height 2 ~ 2.5 meters