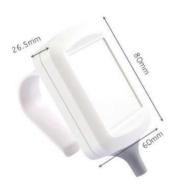

### **Dimensions & Body**

Radar Enclosure PlasticRouter Enclosure Plastic

Radar Dimension 80 x 60 x 26.5mm

Radar Weight 200g